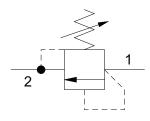

Note: Any technical or performance questions should be addressed to Sun or one of their authorized distributors. See Sun website.

Warning: The adjustment mechanism under the tamper-resistant cap can be fully uninstalled while the valve is in the cavity, exposing the user to full system pressure. <u>See datasheet</u>.