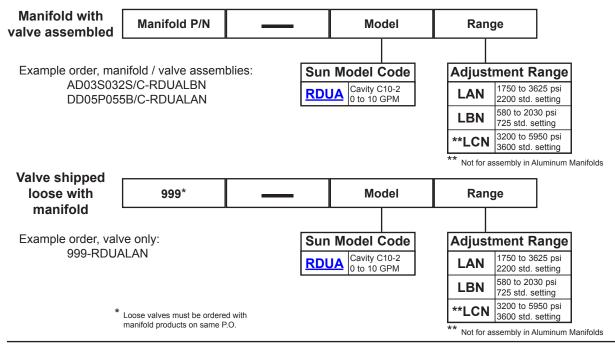

## Sun Common RDUA Relief Valve Assembly Option for Manifolds



| Sun Common Valve<br>Application Chart |          |
|---------------------------------------|----------|
| Manifolds                             |          |
| *D03P****/C                           | RDUA-L*N |
| *D03S****/C                           | RDUA-L*N |
| *D05P****/C                           | RDUA-L*N |



Note: Any technical or performance questions should be addressed to Sun or one of their authorized distributors. See Sun website.

Warning: The adjustment mechanism under the tamper-resistant cap can be fully uninstalled while the valve is in the cavity, exposing the user to full system pressure. <u>See datasheet</u>.

## **Ordering Information**