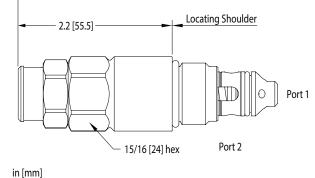

## Sun Common RDUA Relief Valve Assembly Option for Manifolds

| Sun Common Valve<br>Application Chart |          |
|---------------------------------------|----------|
| Manifolds                             |          |
| *D03P****/C                           | RDUA-L*N |
| *D03S****/C                           | RDUA-L*N |
| *D05P****/C                           | RDUA-L*N |